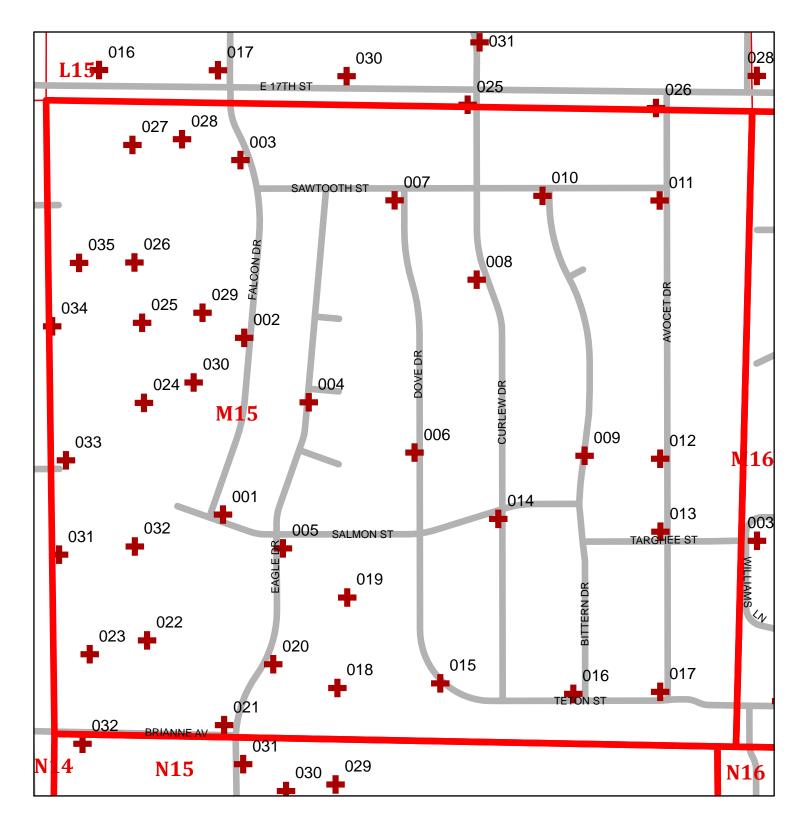

| Security Concerns, Possible Development Concerns |
| Pump Station 11 | No Landscape inside or out minimum maintenance              | New Concrete Block, Excellent inside and out | Deep Well Pump, Generator            |                                                  |
| Pump Station 12 | Landscape outside, gravel pavement inside, park maintenance | New Concrete Block, Excellent inside and out | Boosters, Generator                  |                                                  |



Ammon 2018 WFPS





Page Intentionally Left Blank



GROWING POSSIBILITIES





# **Aminon** Communities Master Plan

# HYDRANT INVENTORY

**July 2014** 

# Ammon Communities Master Plan City Fire Grid



# Ammon City Fire Grid N15



# Ammon City Fire Grid N16



# Ammon City Fire Grid M15



# Ammon City Fire Grid M16



| Fire Grid | Hydrant Number     | Hydrant ID | Pictures | Manufacturer   | Year     | Bury Depth (ft) |
|-----------|--------------------|------------|----------|----------------|----------|-----------------|
| N15       |                    |            |          | 1              |          |                 |
| N15       | 001                | N15-001    | 131-133  | Clow           | 2003     | 6.5             |
| N15       | 002                | N15-002    | 110-112  | Clow           | 1996     |                 |
| N15       | 003                | N15-003    | 10-12    | Mueller        | 1990     |                 |
| N15       | 004                | N15-004    | 34-36    | Waterous       | 1986     | 5.5             |
| N15       | 005