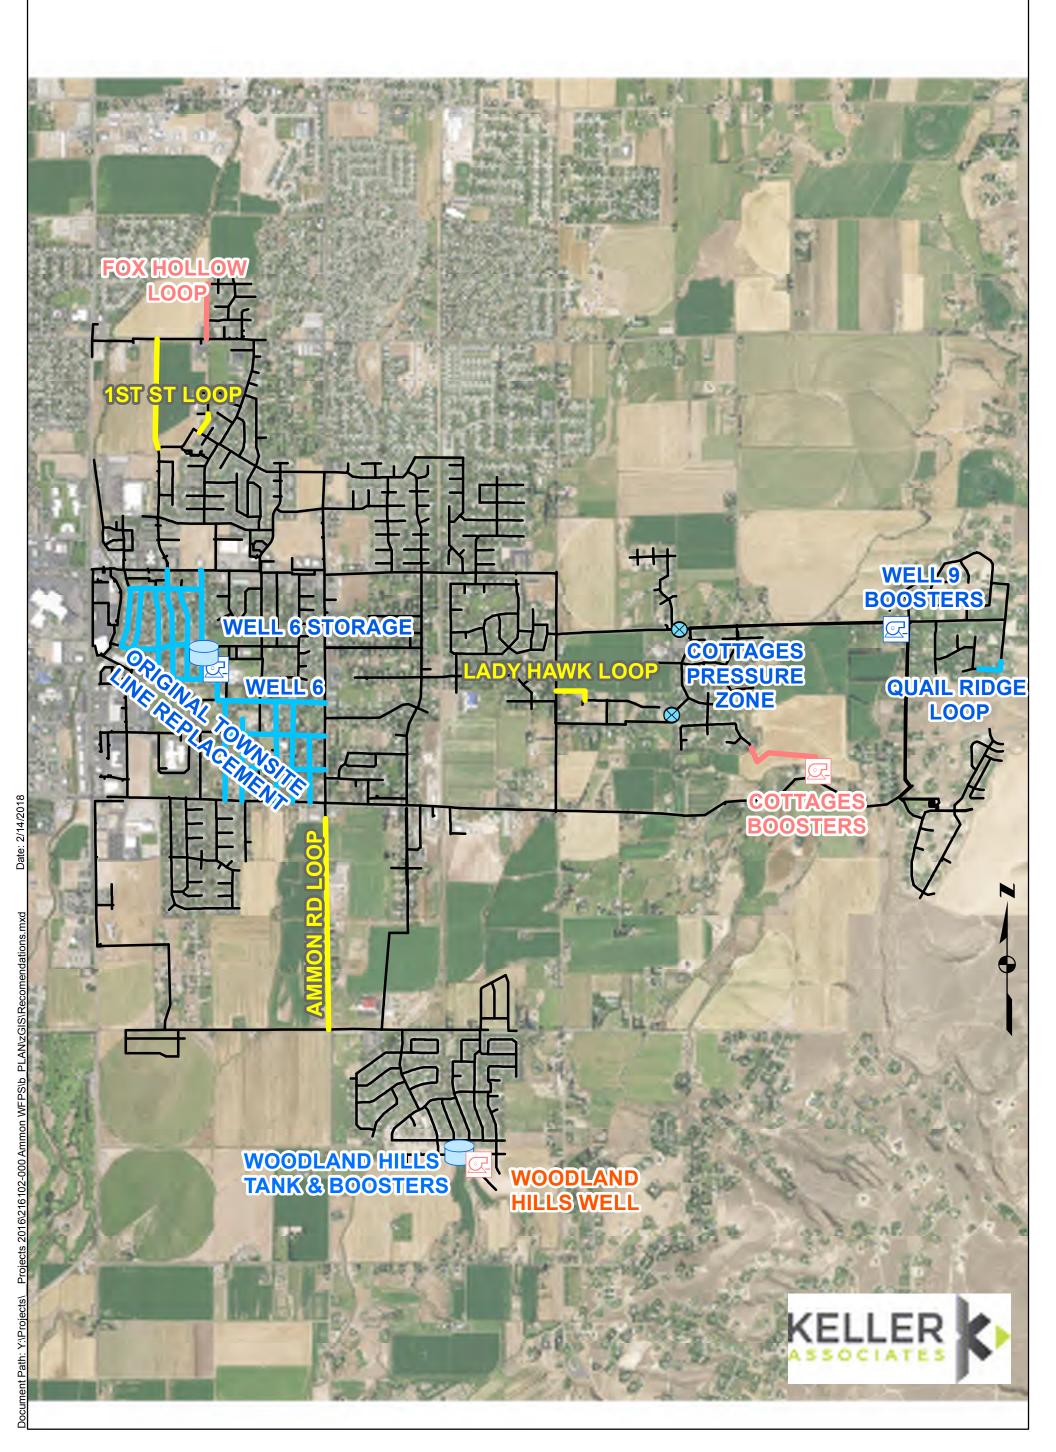

| \$ 11,757,000        |                                         |

# 14,841,000 Total All Improvements \$

as the project design matures. Keller Associates has no control over variances in the cost of labor, materials, equipment, services provided by others, contractor's methods of determining The cost estimate herein is based on our perception of current conditions at the project location. This estimate reflects our opinion of probable costs at this time and is subject to change prices, competitive bidding or market conditions, practices or bidding strategies. Keller Associates cannot and does not warrant or guarantee that proposals, bids, or actual construction costs will not vary from the cost presented herein.

# City of Ammon Water Facilities Planning Study Capital Improvement Plan



# City of Ammon

# **SUMMARY OF CURRENT AND FUTURE SYSTEM DEFICIENCIES**

# Water Rights:

- 1. Need additional water rights
- 2. Flow-based billing, city is about 70% metered: meter pits already purchased

# Water Supply:

- 1. Current Needs: 200 gpm of additional source capacity
- 2. Redundant supply needed on south side of town
- 3. 2037 Needs: 5,600 gpm of additional source capacity
- 4. Equivalent to adding a new 2,200 gpm well for every 3,000 people added to the system
- 5. Potential new well sites: rehab of Well 6, Woodland Hills

# Water Storage Needs:

- 1. Current Needs: Additional 1.6 MG needed to allow for operational, equalization, and fire storage
- 2. 2037 Needs: Additional 2.6 MG needed to satisfy equalization storage needs if operational storage can be reduced to 25%. 3.