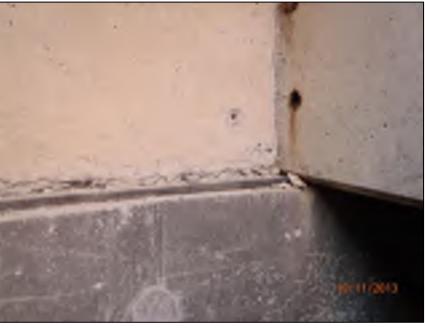

aring pad between the wall and the footing provide a flexible connection, allowing expansion / contraction movement between the wall and footing without inducing additional stresses in the wall or footing. It is assumed the base-to-wall joint also incorporates a waterstop.

The roof-to-wall joint was inspected from both the inside and outside of the tank. This ioint is considered to be a flexible ioint. Around the perimeter of the tank, the roof double tee beams bear directly on wide neoprene pad а centered at the top of the wall panel. Between the double tees, the void is infilled with reinforced concrete to match the thickness and circumference of the wall below. It does appear that this joint allows lateral movement between the wall and roof joint, enabling the structure to expand and



Roof-to-wall joint

contract. However, it is unknown if any type of vertical dowel exists to restrain against excessive movement during dynamic loading in the event of an earthquake; hence some vulnerabilities may be present.





Concrete infill experiencing moderate deterioration

On the interior of the tank, there are a few locations where the concrete infill between the double tee beams is exhibiting some deterioration. The reinforcing is exposed due to the concrete cover previously spalling off. Although this exposed reinforcing at the infill does not pose a structural concern, it does create a maintenance issue and should be repaired.

At the exterior, the roof-to-wall joint appears to have been patched and sack finished. Cracking is occurring in the patchwork, and some minor spall