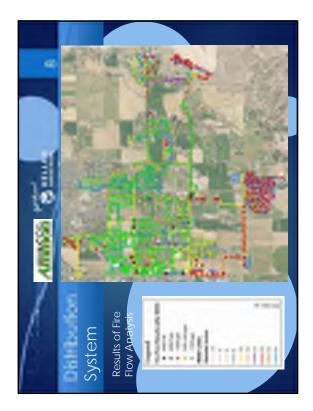

er non-tene stas serie present/0375 from Keller Associates in Nacendary sky Treassion size Council acods to make the retreating decision, ad-prior by ordinance. Kerter Associates will task into 1074) funding. Such should start cratters are residence to go Longeners.

See instructed the characteridance the broughter Wath, the City Council Memory will be judging the displays on Starray at 9,66 and.

Score Field reported on the LifeWWA (Freedon leador Regional Water West) Actively (meeting, with informative Council that the Frankryky Story) with the finalized new works.

Hidopertona adhsarand S70.20Data Jul Linne, Mayon 11510.24 ••••• 4 1-3-25 (Ja

SEAL PR

. . .

だみらずくしい ip Caris <u>ل</u>ەر





Page Intentionally Left Blank



# 11-30-17

**Citizen Water Committee Meeting** 

















|               | pital improvement Plan                     |              |
|---------------|--------------------------------------------|--------------|
| ltem          | Description                                | Cost         |
| ity Improveme | City Improvements (Start in 2018)          |              |
|               |                                            |              |
| 1st ST LOOP   | 12-inch loop from Curlew to 1st St.        | \$ 294,000   |
| гру нк Loop   | 8-inch loop to Crowley Rd                  | \$ 79,000    |
| AM RD LOOP    | 16-inch loop from Sunnyside to Township \$ | \$ 680,000   |
|               | Total City Improvements                    | \$ 1,053,000 |

| *      |                              |  |
|--------|------------------------------|--|
|