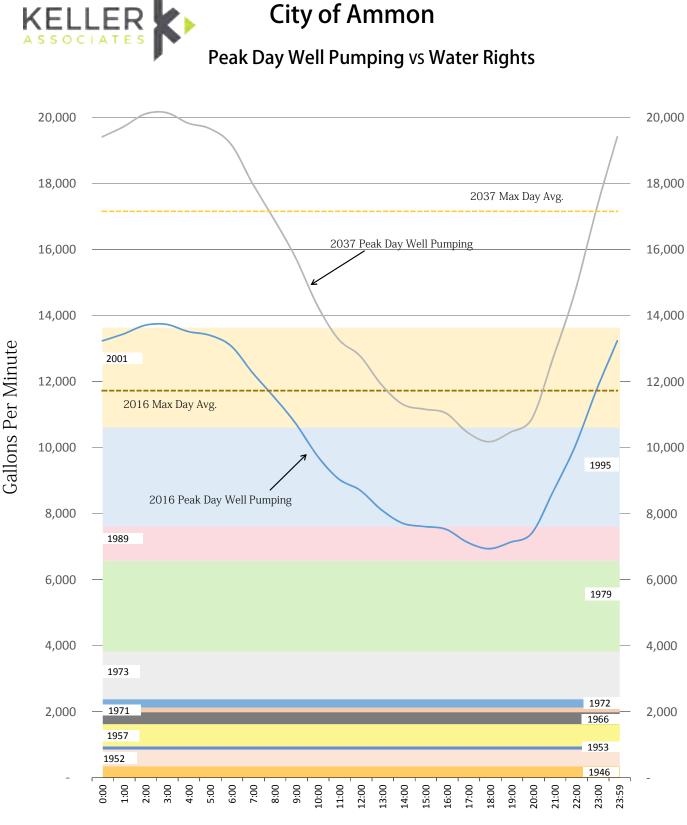

| Water (Yr)<br>Sewer (Yr)<br>City Properi                                        |                                                               |

survey.

# 2-14-18

Preliminary Information Provided for City Website



# Supply, Storage, Delivery Capacity

|          |                               | Surplu    | Surplus / (Deficit) |
|----------|-------------------------------|-----------|---------------------|
|          | Requirement                   | 2016      | 2037                |
| Supply   | Max Day Demand                | (205) gpm | (5,635) gpm         |
| Storage  | EQ, Fire, & Operational Needs | (1.6) MG  | (2.6)/(3.3) MG      |
| Delivery | Max Day + Fire Demand         | 935 gpm   | (2,475) gpm         |



Time of Day

"Colored bars represent water rights owned by the City of Ammon and are labeled with their year of seniority. Younger water rights are restricted first in the event of a water call. Ammon currently exceeds its existing water rights during the heaviest demands of the year."



Capital Improvement Plan City of Ammon, Idaho

| ID#                  | Item                                    | Cost         | Need Addressed                |
|----------------------|-----------------------------------------|--------------|-------------------------------|
| City Improvements (S | Start in 2018)                          |              |                               |
|                      |                                         |              |                               |
| 1st