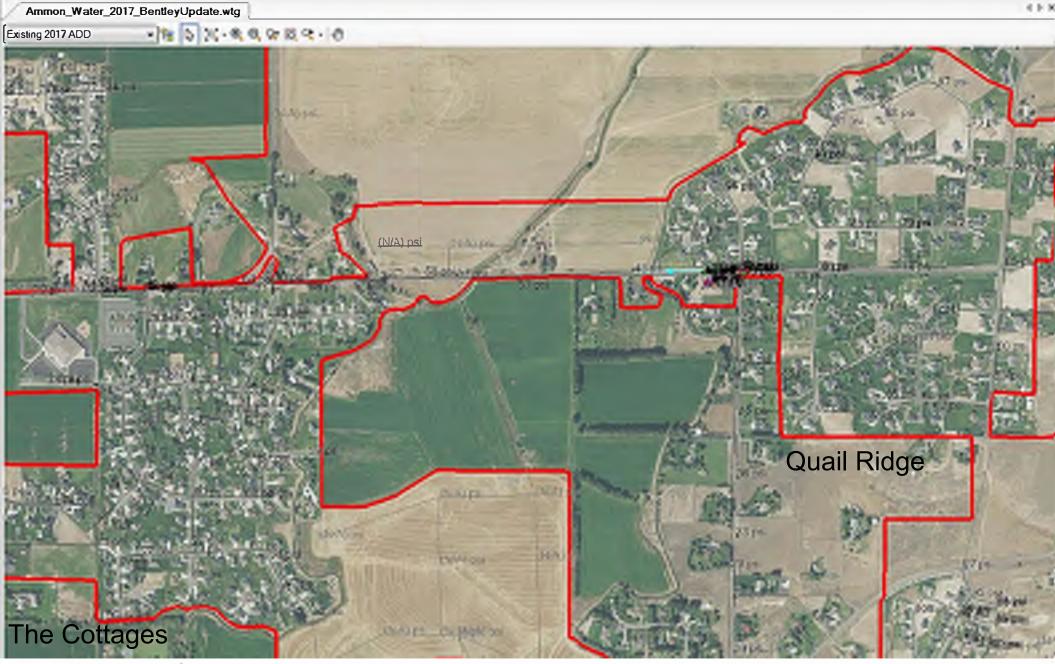

## State carbon Department of Water Administration

### WELL DRILLER'S REPORT

RECEIVED

| State law requires that this report be within 30 days after complet                            | tifed with<br>Gon or a                                                                                                                                                                                                                                                                                                                                                                                                                                                                                                                                                                                                                                                                              | 1N lhe<br>Sbanda           | : State<br>onmeat | af the wetter of the wetter                                                       | ľ             | т""                                          |
|------------------------------------------------------------------------------------------------|-----------------------------------------------------------------------------------------------------------------------------------------------------------------------------------------------------------------------------------------------------------------------------------------------------------------------------------------------------------------------------------------------------------------------------------------------------------------------------------------------------------------------------------------------------------------------------------------------------------------------------------------------------------------------------------------------------|----------------------------|-------------------|-----------------------------------------------------------------------------------|---------------|----------------------------------------------|
| 1. WELL OWNER                                                                                  | 7. W                                                                                                                                                                                                                                                                                                                                                                                                                                                                                                                                                                                                                                                                                                | ATER                       | LEVEL             |                                                                                   | <b>4</b>      |                                              |
| Name City of Armon                                                                             | 56                                                                                                                                                                                                                                                                                                                                                                                                                                                                                                                                                                                                                                                                                                  | atie w                     | atər leve         | Deportment of Water Deportment<br><u> 59</u> tees bel <b>59/DandMairtan6</b> /Boe | ;             |                                              |
| Address Jamon, Idaho                                                                           | FI4                                                                                                                                                                                                                                                                                                                                                                                                                                                                                                                                                                                                                                                                                                 | awing                      | א 🗋 ל             | res CZNo G.P.M. flow<br>F. GualityGood                                            | ····-         | _                                            |
| Owner's Permit No. 25-7023                                                                     | 1 ~                                                                                                                                                                                                                                                                                                                                                                                                                                                                                                                                                                                                                                                                                                 | rezian                     | clused j          | in pressurep.s.),                                                                 | · —           | - 1                                          |
| Owner's Permit No                                                                              |                                                                                                                                                                                                                                                                                                                                                                                                                                                                                                                                                                                                                                                                                                     |                            | 63 SY             | Li Valve C Çap D Plug                                                             |               |                                              |
| 2. NATURE OF WORK                                                                              | 8. W4                                                                                                                                                                                                                                                                                                                                                                                                                                                                                                                                                                                                                                                                                               | E41 T                      | EST DA            | NYA.                                                                              |               |                                              |
| IX New well CD Deepened CD Replacement                                                         | E                                                                                                                                                                                                                                                                                                                                                                                                                                                                                                                                                                                                                                                                                                   | Pump                       |                   | C) Bailor C) Other                                                                |               |                                              |
| Li Abandoned (describe method of abandoning)                                                   | 04                                                                                                                                                                                                                                                                                                                                                                                                                                                                                                                                                                                                                                                                                                  | ohargo                     | G.9.M,            | Отих Орма Ноигу Р                                                                 | IMPEd         | <u> </u>                                     |
|                                                                                                |                                                                                                                                                                                                                                                                                                                                                                                                                                                                                                                                                                                                                                                                                                     |                            |                   |                                                                                   |               |                                              |
| 3. PROPOSED USE                                                                                | <u> </u>                                                                                                                                                                                                                                                                                                                                                                                                                                                                                                                                                                                                                                                                                            |                            | ·                 | · · · · · · · · · · · · · · · · · · ·                                             |               |                                              |
|                                                                                                |                                                                                                                                                                                                                                                                                                                                                                                                                                                                                                                                                                                                                                                                                                     | -                          |                   |                                                                                   |               |                                              |
| O Domestic 🕤 trrigation 🖾 Test                                                                 | 9, 11                                                                                                                                                                                                                                                                                                                                                                                                                                                                                                                                                                                                                                                                                               |                            | OGIC E            |                                                                                   | Vic.          |                                              |
| 🞞 Musicipal 🗇 Industrial 🗇 Stock                                                               | Diam.                                                                                                                                                                                                                                                                                                                                                                                                                                                                                                                                                                                                                                                                                               | From                       | \$ 10<br>( 0      | d Material                                                                        |               | 140                                          |
| 4. METHOD DRILLED                                                                              | - 30                                                                                                                                                                                                                                                                                                                                                                                                                                                                                                                                                                                                                                                                                                | 2                          | 15                | Gravel Sand                                                                       | <u>;</u>      | <u>†</u> − <u></u>                           |
| 🛱 Cable 🛛 Rotory 💭 Dug 🖒 Other                                                                 |                                                                                                                                                                                                                                                                                                                                                                                                                                                                                                                                                                                                                                                                                                     | 15                         | 51                | Bilt Gravel                                                                       | Ţ             | $\square$                                    |
|                                                                                                | 24                                                                                                                                                                                                                                                                                                                                                                                                                                                                                                                                                                                                                                                                                                  | <u>51</u><br>54            | 54<br>  62        | <u>Clay Broken Beselt</u><br>Firm Gray <sup>m</sup>                               | <del>}</del>  |                                              |
| 5. WELL CONSTRUCTION                                                                           |                                                                                                                                                                                                                                                                                                                                                                                                                                                                                                                                                                                                                                                                                                     | 62                         | 80                | Clay Gravel                                                                       | 1             | <u>;                                    </u> |
| Dismeter of bole inches Total depth <u>365</u> feet                                            |                                                                                                                                                                                                                                                                                                                                                                                                                                                                                                                                                                                                                                                                                                     | <u>80</u>                  | 82                | Sand                                                                              | ĻΣ            |                                              |
| Casing schedule: 🙆 Steaf 🖾 Concrete                                                            | <b>  </b>                                                                                                                                                                                                                                                                                                                                                                                                                                                                                                                                                                                                                                                                                           | <u>82</u><br>90            | <u>90</u><br>95   | i <u>Silt Gravel</u><br>Band Gravel                                               | j x           | H                                            |
| Thickness Diameter From to<br>250 Joshor 24 Joshos #2 Gain 54 Kaur                             |                                                                                                                                                                                                                                                                                                                                                                                                                                                                                                                                                                                                                                                                                                     | 95                         | 105               | Clean Gravel                                                                      | ĪŶ            |                                              |
| $\frac{-250}{.250}$ inches $\frac{24}{.20}$ inches $\frac{42}{.0}$ feet $\frac{54}{.043}$ feet |                                                                                                                                                                                                                                                                                                                                                                                                                                                                                                                                                                                                                                                                                                     | 105                        | 120               | Sand Gravel                                                                       | <u>ک</u>      |                                              |
|                                                                                                | L                                                                                                                                                                                                                                                                                                                                                                                                                                                                                                                                                                                                                                                                                                   | 1 <u>20</u><br>135         | 135<br>137        | Loope Lava<br>Clay Gravel                                                         | <b>⊢</b> X    | ╞─┤                                          |
|                                                                                                |                                                                                                                                                                                                                                                                                                                                                                                                                                                                                                                                                                                                                                                                                                     | 137                        | 140               | Sandstone Loose Lave                                                              | ┥──           | <u>┽╼</u> ┄╡                                 |
| inches foot leat                                                                               |                                                                                                                                                                                                                                                                                                                                                                                                                                                                                                                                                                                                                                                                                                     | 140                        | 165               | Fim Lava                                                                          | <u> </u>      | ;— I                                         |
| Wasspacker or seasiused? 🗇 Yes 🐼 No                                                            |                                                                                                                                                                                                                                                                                                                                                                                                                                                                                                                                                                                                                                                                                                     | 165                        | 173               | Firm Brown & Gray Basal                                                           | £             |                                              |
| Perforeted? (2 Yes 📓 No                                                                        | a second s | 173                        | 181               | Hard Basalt (Caving)                                                              | × 1           | ┟─┤                                          |
| How perforated? C: Factory C: Knife D: Torch                                                   |                                                                                                                                                                                                                                                                                                                                                                                                                                                                                                                                                                                                                                                                                                     | 1 <u>81</u><br>187         | <u>187</u><br>215 | LOOSE Banelt Clay<br>Firm Brown Beselt                                            | .h            | <b>{</b> ₿                                   |
| Size of perforation inches by inches<br>Number Prom To                                         |                                                                                                                                                                                                                                                                                                                                                                                                                                                                                                                                                                                                                                                                                                     | 215                        | 227               | Broken Basalt_ Clay                                                               |               |                                              |
| Number Prom To To                                                                              |                                                                                                                                                                                                                                                                                                                                                                                                                                                                                                                                                                                                                                                                                                     | 217                        | 225               | Firm Brown Basalt                                                                 |               | 니                                            |
| perforations feet feet                                                                         | 1                                                                                                                                                                                                                                                                                                                                                                                                                                                                                                                                                                                                                                                                                                   | 2 <u>40</u><br>262         | 262<br>280        | <u>Eard Baselt</u><br><u>Hard Baselt</u> Grav                                     | ┼╌┈           | ┿┈╼┥                                         |
|                                                                                                |                                                                                                                                                                                                                                                                                                                                                                                                                                                                                                                                                                                                                                                                                                     | 280                        | 290               | Fira Beselt Orey                                                                  |               | <u> </u>                                     |
| Well serven installed? 🕞 Yes 🗿 No                                                              |                                                                                                                                                                                                                                                                                                                                                                                                                                                                                                                                                                                                                                                                                                     | 290                        | 305               | Bard Bosslt Green                                                                 |               |                                              |
| Manufacturer's name                                                                            |                                                                                                                                                                                                                                                                                                                                                                                                                                                                                                                                                                                                                                                                                                     | 305                        | 327               | Pire Sard                                                                         | 1             | <u>      </u>                                |
| Turns diamatic line                                                                            |                                                                                                                                                                                                                                                                                                                                                                                                                                                                                                                                                                                                                                                                                                     |                            | 335               | Loose Leve Red Cla<br>Sandstone                                                   | X             | <b>-</b>                                     |
| Diamater Stot size Set from feet to, feet                                                      | 10                                                                                                                                                                                                                                                                                                                                                                                                                                                                                                                                                                                                                                                                                                  | 360                        | 365               | Gravel Red Clay                                                                   | X.            | ₩₹                                           |
| Diameter Slot size Set from feet to feet                                                       |                                                                                                                                                                                                                                                                                                                                                                                                                                                                                                                                                                                                                                                                                                     |                            |                   |                                                                                   | Ţ             |                                              |
| Gravel packed? (1) Yes 🍱 No Size of graval                                                     | <u>├</u>                                                                                                                                                                                                                                                                                                                                                                                                                                                                                                                                                                                                                                                                                            |                            | ·· • • •          |                                                                                   | <b>{</b> −−−' | ₩                                            |
| Placed trum feet to feet                                                                       |                                                                                                                                                                                                                                                                                                                                                                                                                                                                                                                                                                                                                                                                                                     |                            |                   | AFT                                                                               | <u> </u>      | j−{                                          |
| Surface seet? 🌺 Yes 🗁 No. To what depth <u>263</u> test :                                      |                                                                                                                                                                                                                                                                                                                                                                                                                                                                                                                                                                                                                                                                                                     |                            |                   |                                                                                   |               |                                              |
| Material used in seal of Cement grout D Puddling clay                                          |                                                                                                                                                                                                                                                                                                                                                                                                                                                                                                                                                                                                                                                                                                     |                            |                   |                                                                                   | <u> </u>      |                                              |
| 8. LOCATION OF WELL                                                                            |                                                                                                                                                                                                                                                                                                                                                                                                                                                                                                                                                                                                                                                                                                     |                            |                   |                                                                                   |               |                                              |
|                                                                                                |                                                                                                                                                                                                                                                                                                                                                                                                                                                                                                                                                                                                                                                                                                     |                            |                   |                                                                                   |               |                                              |
| Sketch map location must agree with written location                                           | 10.                                                                                                                                                                                                                                                                                                                                                                                                                                                                                                                                                                                                                                                                                                 |                            |                   | Oct. 73 finished Mar. 74                                                          |               |                                              |
|                                                                                                | wo                                                                                                                                                                                                                                                                                                                                                                                                                                                                                                                                                                                                                                                                                                  | ILK 278                    |                   |                                                                                   |               |                                              |
| h-+-+-+                                                                                        | 11.57                                                                                                                                                                                                                                                                                                                                                                                                                                                                                                                                                                                                                                                                                               |                            |                   |                                                                                   |               |                                              |
| w                                                                                              | 2                                                                                                                                                                                                                                                                                                                                                                                                                                                                                                                                                                                                                                                                                                   |                            |                   | RTIFICATION it is a supervision and this report.                                  | is            |                                              |
| I VOP                                                                                          |                                                                                                                                                                                                                                                                                                                                                                                                                                                                                                                                                                                                                                                                                                     |                            |                   | nied under my sppervision acts mis report.<br>of my knowledge.                    | na i          |                                              |
|                                                                                                |                                                                                                                                                                                                                                                                                                                                                                                                                                                                                                                                                                                                                                                                                                     |                            |                   |                                                                                   |               | <b> </b>                                     |
|                                                                                                | 7379-71<br>1310-00                                                                                                                                                                                                                                                                                                                                                                                                                                                                                                                                                                                                                                                                                  | -6007                      |                   | ll Drilling Contractors                                                           | <u></u>       |                                              |
| Course Ronneville                                                                              | ( <del>.</del>                                                                                                                                                                                                                                                                                                                                                                                                                                                                                                                                                                                                                                                                                      | ngr 6 20                   | a libuu ik u      | Nume Nume<br>h St. Idaho Falls, Idaho                                             | at .          |                                              |
| County                                                                                         |                                                                                                                                                                                                                                                                                                                                                                                                                                                                                                                                                                                                                                                                                                     |                            |                   |                                                                                   | · —           | -                                            |
|                                                                                                | A.                                                                                                                                                                                                                                                                                                                                                                                                                                                                                                                                                                                                                                                                                                  | بر<br>المراجعة<br>المراجعة | -f f              | Dava                                                                              |               | -                                            |