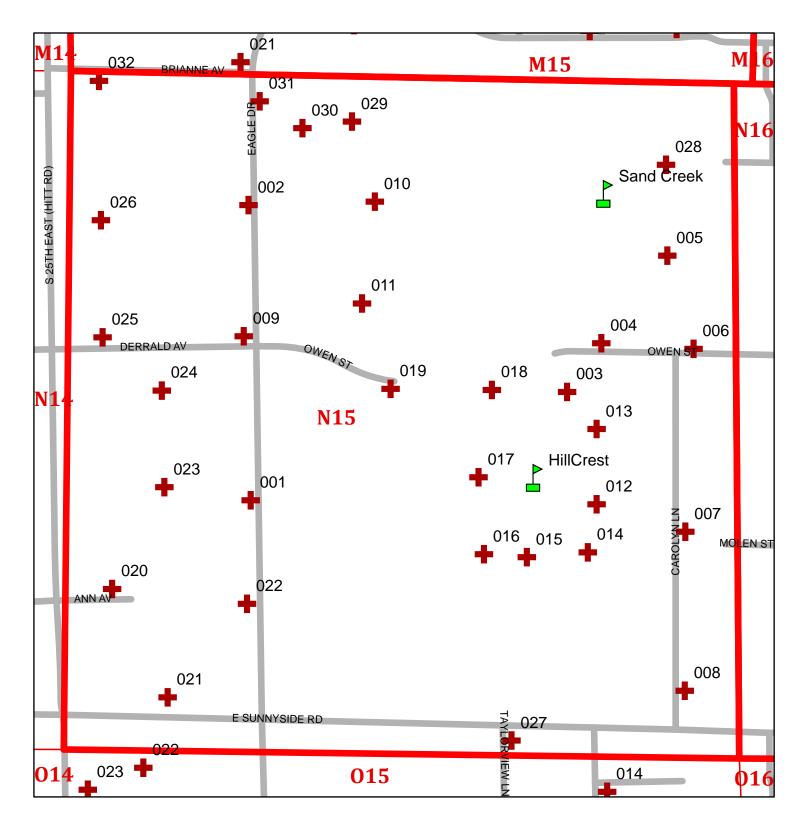

|                                      | Security Concerns, Possible Development Concerns |
| Pump Station 11 | No Landscape inside or out minimum maintenance              | New Concrete Block, Excellent inside and out | Deep Well Pump, Generator            |                                                  |
| Pump Station 12 | Landscape outside, gravel pavement inside, park maintenance | New Concrete Block, Excellent inside and out | Boosters, Generator                  |                                                  |



Ammon 2018 WFPS





Page Intentionally Left Blank



GROWING POSSIBILITIES





# **Aminon** Communities Master Plan

# HYDRANT INVENTORY

**July 2014** 

# Ammon Communities Master Plan City Fire Grid



# Ammon City Fire Grid N15



# Ammon City Fire Grid N16



# Ammon City Fire Grid M15



# Ammon City Fire Grid M16



| Fire Grid | Hydrant Number     | Hydrant ID | Pictures | Manufacturer   | Year     | Bury Depth (ft) |
|-----------|--------------------|------------|----------|----------------|----------|-----------------|
| N15       |                    |            |          | 1              |          |                 |
| N15       | 001                | N15-001    | 131-133  | Clow           | 2003     | 6.5             |
| N15       | 002                | N15-002    | 110-112  | Clow           | 1996     |                 |
| N15       | 003                | N15-003    | 10-12    | Mueller        | 1990     |                 |
| N15       | 004                | N15-004    | 34-36    | Waterous       | 19