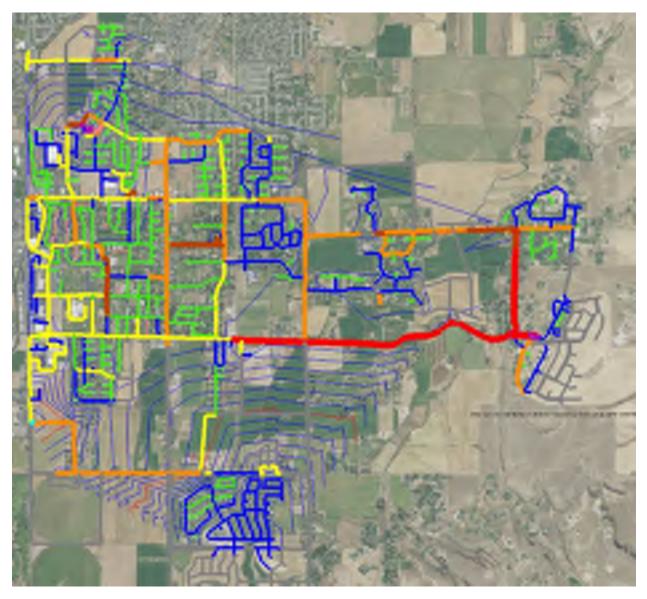

### Appendix A: Water System Facilities Records

- Well Logs
- Well 6 Pump Station Evaluation
- System Inventory
- Hydrant Survey

Page Intentionally Left Blank

GROWING POSSIBILITIES

REPORT OF WELL DRILLER State of Idaho