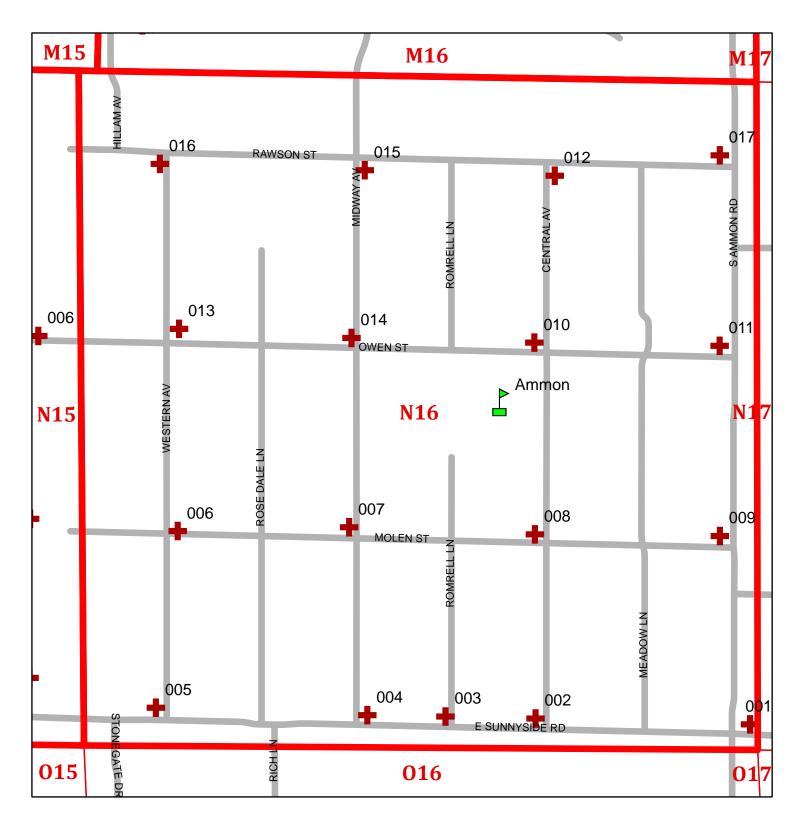

|                                      | Security Concerns, Possible Development Concerns |
| Pump Station 11 | No Landscape inside or out minimum maintenance              | New Concrete Block, Excellent inside and out | Deep Well Pump, Generator            |                                                  |
| Pump Station 12 | Landscape outside, gravel pavement inside, park maintenance | New Concrete Block, Excellent inside and out | Boosters, Generator                  |                                                  |



Ammon 2018 WFPS





Page Intentionally Left Blank



GROWING POSSIBILITIES





# **Aminon** Communities Master Plan

# HYDRANT INVENTORY

**July 2014** 

# Ammon Communities Master Plan City Fire Grid



# Ammon City Fire Grid N15



# Ammon City Fire Grid N16



# Ammon City Fire Grid M15



# Ammon City Fire Grid M16



| Fire Grid | Hydrant Number     | Hydrant ID | Pictures | Manufacturer   | Year     | Bury Depth (ft) |
|-----------|--------------------|------------|----------|----------------|----------|-----------------|
| N15       |                    |            |          | 1              |          |                 |
| N15       | 001                | N15-001    | 131-133  | Clow           | 2003     | 6.5             |
| N15       | 002                | N15-002    | 110-112  | Clow           | 1996     |                 |
| N15       | 003                | N15-003    | 10-12    | Mueller        | 1990     |                 |
| N15       | 004                | N15-004    | 34-36    | Waterous       | 1986     | 5.5             |
| N