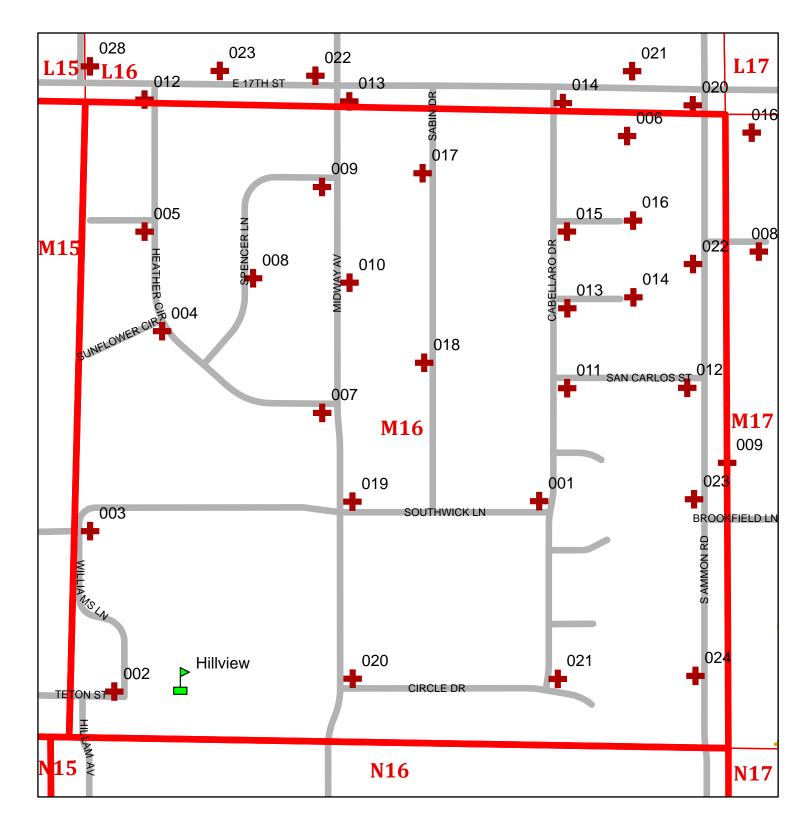

s, Possible Development Concerns |
| Pump Station 11 | No Landscape inside or out minimum maintenance              | New Concrete Block, Excellent inside and out | Deep Well Pump, Generator            |                                                  |
| Pump Station 12 | Landscape outside, gravel pavement inside, park maintenance | New Concrete Block, Excellent inside and out | Boosters, Generator                  |                                                  |



Ammon 2018 WFPS





Page Intentionally Left Blank



GROWING POSSIBILITIES





# **Aminon** Communities Master Plan

# HYDRANT INVENTORY

**July 2014** 

# Ammon Communities Master Plan City Fire Grid



# Ammon City Fire Grid N15



# Ammon City Fire Grid N16



# Ammon City Fire Grid M15



# Ammon City Fire Grid M16



| Fire Grid | Hydrant Number     | Hydrant ID | Pictures | Manufacturer   | Year     | Bury Depth (ft) |
|-----------|--------------------|------------|----------|----------------|----------|-----------------|
| N15       |                    |            |          | 1              |          |                 |
| N15       | 001                | N15-001    | 131-133  | Clow           | 2003     | 6.5             |
| N15       | 002                | N15-002    | 110-112  | Clow           | 1996     |                 |
| N15       | 003                | N15-003    | 10-12    | Mueller        | 1990     |                 |
| N15       | 004                | N15-004    | 34-36    | Waterous       | 1986     | 5.5             |
| N15       | 005                | N15-005    | 40-42    | Kenn