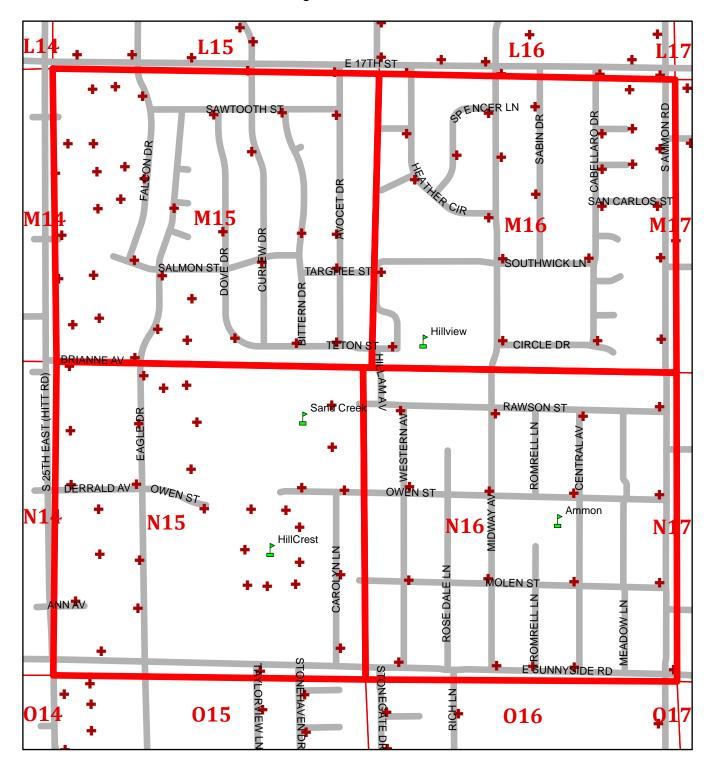

|                                              |                                      | Security Concerns, Possible Development Concerns |
| Pump Station 11 | No Landscape inside or out minimum maintenance              | New Concrete Block, Excellent inside and out | Deep Well Pump, Generator            |                                                  |
| Pump Station 12 | Landscape outside, gravel pavement inside, park maintenance | New Concrete Block, Excellent inside and out | Boosters, Generator                  |                                                  |



Ammon 2018 WFPS





Page Intentionally Left Blank



GROWING POSSIBILITIES





# **Aminon** Communities Master Plan

# HYDRANT INVENTORY

**July 2014** 

# Ammon Communities Master Plan City Fire Grid



# Ammon City Fire Grid N15



# Ammon City Fire Grid N16



# Ammon City Fire Grid M15



# Ammon City Fire Grid M16



| Fire Grid | Hydrant Number     | Hydrant ID | Pictures | Manufacturer   | Year     | Bury Depth (ft) |
|-----------|--------------------|------------|----------|----------------|----------|-----------------|
| N15       |                    |            |          | 1              |          |                 |
| N15       | 001                | N15-001    | 131-133  | Clow           | 2003     | 6.5             |
| N15       | 002                | N15-002    | 110-112  | Clow           | 1996     |                 |
| N15       | 003                | N15-003    | 10-12    | Mueller        | 1990     |                 |
| N15       | 004                | N15-004    |