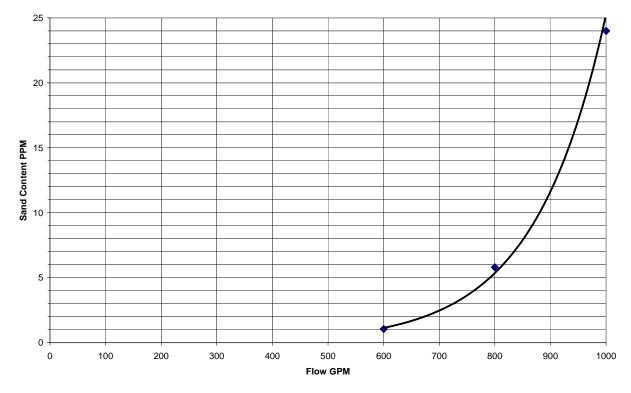

| fontante                               | 15                    | CF   | \$25               | \$37         |
| 9             | Cement Sankary Seal                    | 10                    | CF.  | \$500              | \$5,00       |
| 10            | Well Development                       | 24                    | HR   | \$250              | \$8,40       |
| 5.5           | Mob/Demob test pump                    |                       | 65   | \$7,500            | \$7,90       |
| 12            | Pumping Test                           | 30                    | HR.  | \$175              | \$5,20       |
| 10            | Sampling                               |                       | 1.5  | \$2,800            | \$2,60       |



Sand Test of Ammon Well 6, September 16, 2013







Figure 1 Sand content versus flow rate, upper is all data and lower is sand content a lower flow.



### Sand Content Data Sheet Rossum Sand Tester

Project:City of Ammon Well 10Date:9/26/13Location:½ inch port on Main Line

| Test<br>Number | Date    | Time      | Flow<br>Rate | Volume of<br>Sand in<br>Rossum<br>Sand Tester | Parts per Million by<br>volume |
|----------------|---------|-----------|--------------|-----------------------------------------------|--------------------------------|
| 1              | 9/26/13 | 9:25-9:35 | 1000 gpm     | 0.05 ml                                       | 2.64 ppm (start up sand test)  |
|                |         |           |              |                                               |                                |
|                |