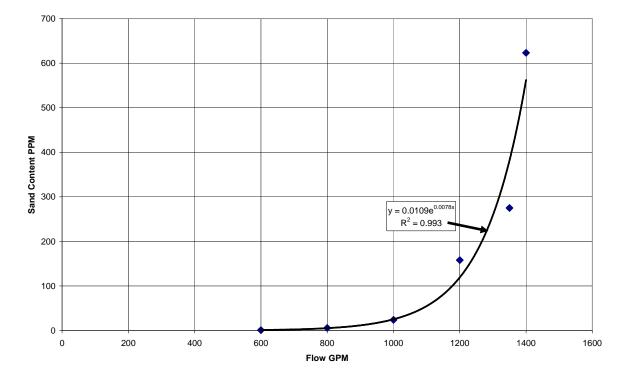

| fontante                               | 15                    | CF   | \$25               | \$37         |
| 9             | Cement Sankary Seal                    | 10                    | CF.  | \$500              | \$5,00       |
| 10            | Well Development                       | 24                    | HR   | \$250              | \$8,40       |
| 5.5           | Mob/Demob test pump                    |                       | 65   | \$7,500            | \$7,90       |
| 12            | Pumping Test                           | 30                    | HR.  | \$175              | \$5,20       |
| 10            | Sampling                               |                       | 1.5  | \$2,800            | \$2,60       |



Sand Test of Ammon Well 6, September 16, 2013







Figure 1 Sand content versus flow rate, upper is all data and lower is sand content a lower flow.



### Sand Content Data Sheet Rossum Sand Tester

Project:City of Ammon Well 10Date:9/26/13Location:½ inch port on Main Line

| Test<br>Number | Date    | Time      | Flow<br>Rate | Volume of<br>Sand in<br>Rossum<br>Sand Tester | Parts per Million by<br>volume |
|----------------|---------|-----------|--------------|-----------------------------------------------|--------------------------------|
| 1              | 9/26/13 | 9:25-9:35 | 1000 gpm     | 0.05 ml                                       | 2.64 ppm (start up sand test)  |
|                |         |           |              |                                               |                                |
|                |