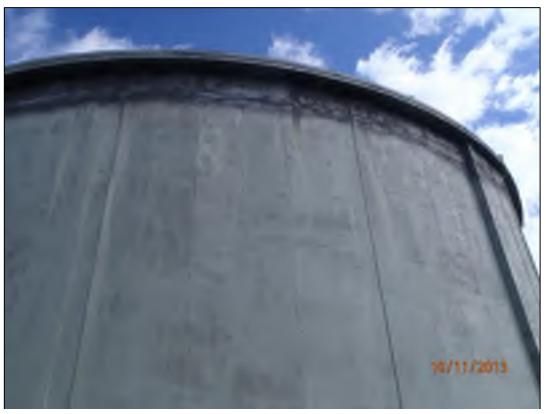

here the concrete infill between the double tee beams is exhibiting some deterioration. The reinforcing is exposed due to the concrete cover previously spalling off. Although this exposed reinforcing at the infill does not pose a structural concern, it does create a maintenance issue and should be repaired.

At the exterior, the roof-to-wall joint appears to have been patched and sack finished. Cracking is occurring in the patchwork, and some minor spalling at the top of wall exists. Cracking will continue to be an

ongoing problem at this location due to the flexible nature of the joint. Minor spalling may also occur at the top of wall/concrete infill. Ongoing maintenance may be required, but overall, the wall and roof joint appear to be in sound condition for static loading conditions.



Patching at roof-to-wall joint experiencing moderate deterioration



### Interior Roof

The roof slab is constructed of panels precast double tee spanning between the perimeter walls. These panels are welded together at various steel embed plates along the panel edges. The joint between the panels appears to have a mastic or polybased sealant the full length of joint. The underside of the roof was inspected from the interior of the tank, and hammer sounding was performed near the hatch to determine concrete soundness and check for delaminations. Near the overflow pipe, some cracking was observed in the flange of the double tee: however, no delamination or



Roof double tees

excessive rust stains were observed to cause concern. Minor surface rusting stains were present throughout the u