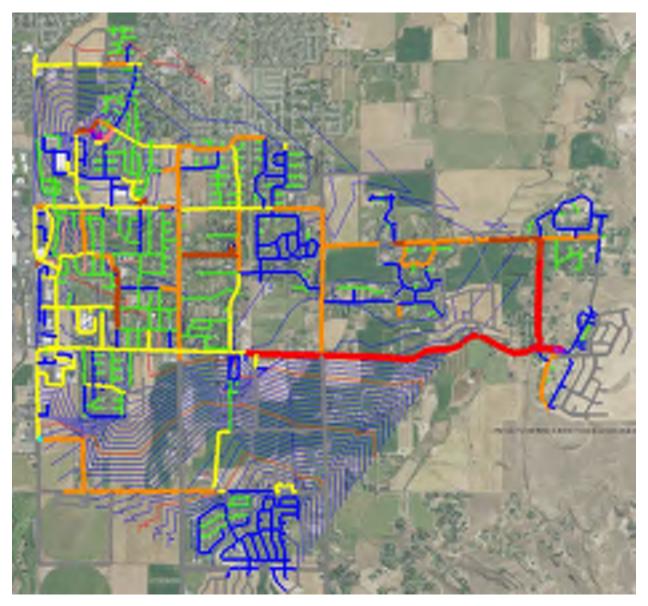

### Appendix A: Water System Facilities Records

- Well Logs
- Well 6 Pump Station Evaluation
- System Inventory
- Hydrant Survey

Page Intentionally Left Blank

GROWING POSSIBILITIES

REPORT OF WELL DRILLER State of Idaho