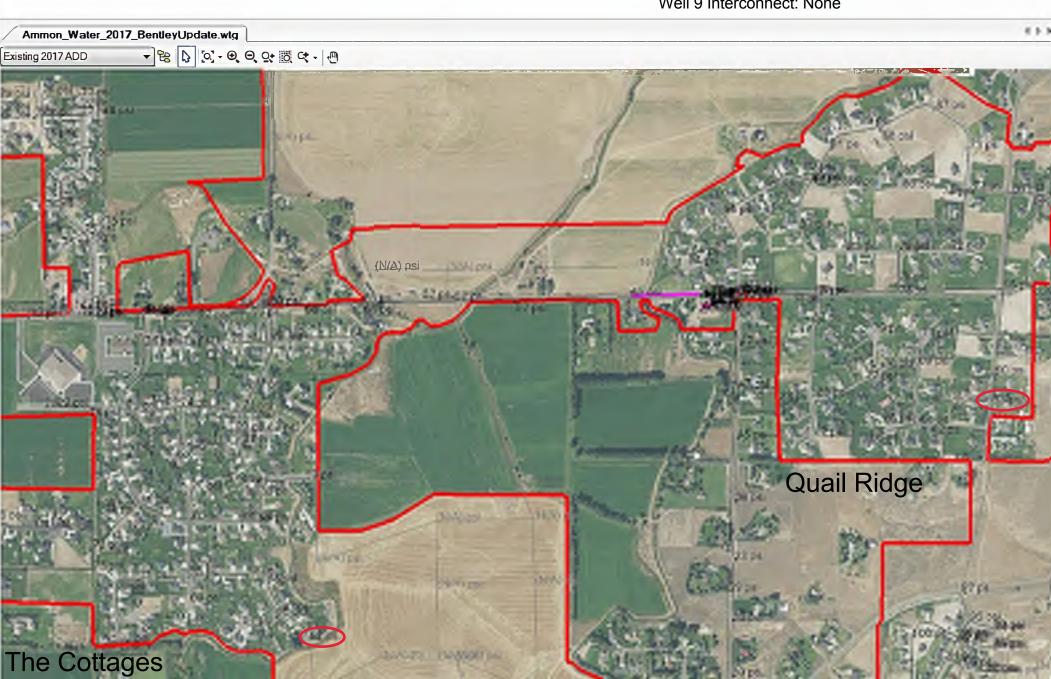

## State carbon Department of Water Administration

### WELL DRILLER'S REPORT

RECEIVED

| State law requires that this report be within 30 days after complet                            | tifed with<br>Gon or a                                                                                                                                                                                                                                                                                                                                                                                                                                                                                                                                                                                                                                                                              | 1N lhe<br>Sbanda           | : State<br>onmeat | af the wetter of the wetter                                                       | ľ             | т""                                          |
|------------------------------------------------------------------------------------------------|-----------------------------------------------------------------------------------------------------------------------------------------------------------------------------------------------------------------------------------------------------------------------------------------------------------------------------------------------------------------------------------------------------------------------------------------------------------------------------------------------------------------------------------------------------------------------------------------------------------------------------------------------------------------------------------------------------|----------------------------|-------------------|-----------------------------------------------------------------------------------|---------------|----------------------------------------------|
| 1. WELL OWNER                                                                                  | 7. W                                                                                                                                                                                                                                                                                                                                                                                                                                                                                                                                                                                                                                                                                                | ATER                       | LEVEL             |                                                                                   | <b>4</b>      |                                              |
| Name City of Armon                                                                             | 56                                                                                                                                                                                                                                                                                                                                                                                                                                                                                                                                                                                                                                                                                                  | atie w                     | atər leve         | Deportment of Water Deportment<br><u> 59</u> tees bel <b>59/DandMairtan6</b> /Boe | ;             |                                              |
| Address Jamon, Idaho                                                                           | FI4                                                                                                                                                                                                                                                                                                                                                                                                                                                                                                                                                                                                                                                                                                 | awing                      | א 🗋 ל             | res CZNo G.P.M. flow<br>F. GualityGood                                            | ····-         | _                                            |
| Owner's Permit No. 25-7023                                                                     | 1 ~                                                                                                                                                                                                                                                                                                                                                                                                                                                                                                                                                                                                                                                                                                 | rezian                     | clused j          | in pressurep.s.),                                                                 | · —           | - 1                                          |
| Owner's Permit No                                                                              |                                                                                                                                                                                                                                                                                                                                                                                                                                                                                                                                                                                                                                                                                                     |                            | 63 SY             | Li Valve C Çap D Plug                                                             |               |                                              |
| 2. NATURE OF WORK                                                                              | 8. W4                                                                                                                                                                                                                                                                                                                                                                                                                                                                                                                                                                                                                                                                                               | E41 T                      | EST DA            | NYA.                                                                              |               |                                              |
| IX New well CD Deepened CD Replacement                                                         | E                                                                                                                                                                                                                                                                                                                                                                                                                                                                                                                                                                                                                                                                                                   | Pump                       |                   | C) Bailor C) Other                                                                |               |                                              |
| Li Abandoned (describe method of abandoning)                                                   | 04                                                                                                                                                                                                                                                                                                                                                                                                                                                                                                                                                                                                                                                                                                  | ohargo                     | G.9.M,            | Отих Орма Ноигу Р                                                                 | IMPEd         | <u> </u>                                     |
|                                                                                                |                                                                                                                                                                                                                                                                                                                                                                                                                                                                                                                                                                                                                                                                                                     |                            |                   |                                                                                   |               |                                              |
| 3. PROPOSED USE                                                                                | <u> </u>                                                                                                                                                                                                                                                                                                                                                                                                                                                                                                                                                                                                                                                                                            |                            | ·                 | · · · · · · · · · · · · · · · · · · ·                                             |               |                                              |
|                                                                                                |                                                                                                                                                                                                                                                                                                                                                                                                                                                                                                                                                                                                                                                                                                     | -                          |                   |                                                                                   |               |                                              |
| O Domestic 🕤 trrigation 🖾 Test                                                                 | 9, 11                                                                                                                                                                                                                                                                                                                                                                                                                                                                                                                                                                                                                                                                                               |                            | OGIC E            |                                                                                   | Vic.          |                                              |
| 🞞 Musicipal 🗇 Industrial 🗇 Stock                                                               | Diam.                                                                                                                                                                                                                                                                                                                                                                                                                                                                                                                                                                                                                                                                                               | From                       | \$ 10<br>( 0      | d Material                                                                        |               | 140                                          |
| 4. METHOD DRILLED                                                                              | - 30                                                                                                                                                                                                                                                                                                                                                                                                                                                                                                                                                                                                                                                                                                | 2                          | 15                | Gravel Sand                                                                       | <u>;</u>      | <u>†</u> − <u></u>                           |
| 🛱 Cable 🛛 Rotory 💭 Dug 🖒 Other                                                                 |                                                                                                                                                                                                                                                                                                                                                                                                                                                                                                                                                                                                                                                                                                     | 15                         | 51                | Bilt Gravel                                                                       | Ţ             | $\square$                                    |
|                                                                                                | 24                                                                                                                                                                                                                                                                                                                                                                                                                                                                                                                                                                                                                                                                                                  | <u>51</u><br>54            | 54<br>  62        | <u>Clay Broken Beselt</u><br>Firm Gray <sup>m</sup>                               | <del>}</del>  |                                              |
| 5. WELL CONSTRUCTION                                                                           |                                                                                                                                                                                                                                                                                                                                                                                                                                                                                                                                                                                                                                                                                                     | 62                         | 80                | Clay Gravel                                                                       | 1             | <u>;                                    </u> |
| Dismeter of bole inches Total depth <u>365</u> feet                                            |                                                                                                                                                                                                                                                                                                                                                                                                                                                                                                                                                                                                                                                                                                     | <u>80</u>                  | 82                | Sand                                                                              | ĻΣ            |                                              |
| Casing schedule: 🙆 Steaf 🖾 Concrete                                                            | <b>  </b>                                                                                                                                                                                                                                                                                                                                                                                                                                                                                                                                                                                                                                                                                           | <u>82</u><br>90            | <u>90</u><br>95   | i <u>Silt Gravel</u><br>Band Gravel                                               | j x           | H                                            |
| Thickness Diameter From to<br>250 Joshor 24 Joshos #2 Gain 54 Kaur                             |                                                                                                                                                                                                                                                                                                                                                                                                                                                                                                                                                                                                                                                                                                     | 95                         | 105               | Clean Gravel                                                                      | ĪŶ            |                                              |
| $\frac{-250}{.250}$ inches $\frac{24}{.20}$ inches $\frac{42}{.0}$ feet $\frac{54}{.043}$ feet |                                                                                                                                                                                                                                                                                                                                                                                                                                                                                                                                                                                                                                                                                                     | 105                        | 120               | Sand Gravel                                                                       | <u>ک</u>      |                                              |
|                                                                                                | L                                                                                                                                                                                                                                                                                                                                                                                                                                                                                                                                                                                                                                                                                                   | 1 <u>20</u><br>135         | 135<br>137        | Loope Lava<br>Clay Gravel                                                         | <b>⊢</b> X    | ╞─┤                                          |
|                                                                                                |                                                                                                                                                                                                                                                                                                                                                                                                                                                                                                                                                                                                                                                                                                     | 137                        | 140               | Sandstone Loose Lave                                                              | ┥──           | <u>┽╼</u> ┄╡                                 |
| inches foot leat                                                                               |                                                                                                                                                                                                                                                                                                                                                                                                                                                                                                                                                                                                                                                                                                     | 140                        | 165               | Fim Lava                                                                          | <u> </u>      | ;— I                                         |
| Wasspacker or seasiused? 🗇 Yes 🐼 No                                                            |                                                                                                                                                                                                                                                                                                                                                                                                                                                                                                                                                                                                                                                                                                     | 165                        | 173               | Firm Brown & Gray Basal                                                           | £             |                                              |
| Perforeted? (2 Yes 📓 No                                                                        | a second s | 173                        | 181               | Hard Basalt (Caving)                                                              | × 1           | ┟─┤                                          |
| How perforated? C: Factory C: Knife D: Torch                                                   |                                                                                                                                                                                                                                                                                                                                                                                                                                                                                                                                                                                                                                                                                                     | 1 <u>81</u><br>187         | <u>187</u><br>215 | LOOSE Banelt Clay<br>Firm Brown Beselt                                            | .h            | <b>{</b> ₿                                   |
| Size of perforation inches by inches<br>Number Prom To                                         |                                                                                                                                                                                                                                                                                                                                                                                                                                                                                                                                                                                                                                                                                                     | 215                        | 227               | Broken Basalt_ Clay                                                               |               |                                              |
| Number Prom To To                                                                              |                                                                                                                                                                                                                                                                                                                                                                                                                                                                                                                                                                                                                                                                                                     | 217                        | 225               | Firm Brown Basalt                                                                 |               | 니                                            |
| perforations feet feet                                                                         | 1                                                                                                                                                                                                                                                                                                                                                                                                                                                                                                                                                                                                                                                                                                   | 2 <u>40</u><br>262         | 262<br>280        | <u>Eard Baselt</u><br><u>Hard Baselt</u> Grav                                     | ┼╌┈           | ┿┈╼┥                                         |
|                                                                                                |                                                                                                                                                                                                                                                                                                                                                                                                                                                                                                                                                                                                                                                                                                     | 280                        | 290               | Fira Beselt Orey                                                                  |               | <u> </u>                                     |
| Well serven installed? 🕞 Yes 🗿 No                                                              |                                                                                                                                                                                                                                                                                                                                                                                                                                                                                                                                                                                                                                                                                                     | 290                        | 305               | Bard Bosslt Green                                                                 |               |                                              |
| Manufacturer's name                                                                            |                                                                                                                                                                                                                                                                                                                                                                                                                                                                                                                                                                                                                                                                                                     | 305                        | 327               | Pire Sard                                                                         | 1             | <u>      </u>                                |
| Turns diamatic line                                                                            |                                                                                                                                                                                                                                                                                                                                                                                                                                                                                                                                                                                                                                                                                                     |                            | 335               | Loose Leve Red Cla<br>Sandstone                                                   | X             | <b>-</b>                                     |
| Diamater Stot size Set from feet to, feet                                                      | 10                                                                                                                                                                                                                                                                                                                                                                                                                                                                                                                                                                                                                                                                                                  | 360                        | 365               | Gravel Red Clay                                                                   | X.            | ₩₹                                           |
| Diameter Slot size Set from feet to feet                                                       |                                                                                                                                                                                                                                                                                                                                                                                                                                                                                                                                                                                                                                                                                                     |                            |                   |                                                                                   | Ţ             |                                              |
| Gravel packed? (1) Yes 🍱 No Size of graval                                                     | <u>├</u>                                                                                                                                                                                                                                                                                                                                                                                                                                                                                                                                                                                                                                                                                            |                            | ·· • • •          |                                                                                   | <b>{</b> −−−' | ₩                                            |
| Placed trum feet to feet                                                                       |                                                                                                                                                                                                                                                                                                                                                                                                                                                                                                                                                                                                                                                                                                     |                            |                   | AFT                                                                               | <u> </u>      | j−{                                          |
| Surface seet? 🌺 Yes 🗁 No. To what depth <u>263</u> test :                                      |                                                                                                                                                                                                                                                                                                                                                                                                                                                                                                                                                                                                                                                                                                     |                            |                   |                                                                                   |               |                                              |
| Material used in seal of Cement grout D Puddling clay                                          |                                                                                                                                                                                                                                                                                                                                                                                                                                                                                                                                                                                                                                                                                                     |                            |                   |                                                                                   | <u> </u>      |                                              |
| 8. LOCATION OF WELL                                                                            |                                                                                                                                                                                                                                                                                                                                                                                                                                                                                                                                                                                                                                                                                                     |                            |                   |                                                                                   |               |                                              |
|                                                                                                |                                                                                                                                                                                                                                                                                                                                                                                                                                                                                                                                                                                                                                                                                                     |                            |                   |                                                                                   |               |                                              |
| Sketch map location must agree with written location                                           | 10.                                                                                                                                                                                                                                                                                                                                                                                                                                                                                                                                                                                                                                                                                                 |                            |                   | Oct. 73 finished Mar. 74                                                          |               |                                              |
|                                                                                                | wo                                                                                                                                                                                                                                                                                                                                                                                                                                                                                                                                                                                                                                                                                                  | ILK 278                    |                   |                                                                                   |               |                                              |
| h-+-+-+                                                                                        | 11.57                                                                                                                                                                                                                                                                                                                                                                                                                                                                                                                                                                                                                                                                                               |                            |                   |                                                                                   |               |                                              |
| w                                                                                              | 2                                                                                                                                                                                                                                                                                                                                                                                                                                                                                                                                                                                                                                                                                                   |                            |                   | RTIFICATION it is a supervision and this report.                                  | is            |                                              |
| I VOP                                                                                          |                                                                                                                                                                                                                                                                                                                                                                                                                                                                                                                                                                                                                                                                                                     |                            |                   | nied under my sppervision acts mis report.<br>of my knowledge.                    | na i          |                                              |
|                                                                                                |                                                                                                                                                                                                                                                                                                                                                                                                                                                                                                                                                                                                                                                                                                     |                            |                   |                                                                                   |               | <b> </b>                                     |
|                                                                                                | 7379-71<br>1310-00                                                                                                                                                                                                                                                                                                                                                                                                                                                                                                                                                                                                                                                                                  | -6007                      |                   | ll Drilling Contractors                                                           | <u></u>       |                                              |
| Course Ronneville                                                                              | ( <del>.</del>                                                                                                                                                                                                                                                                                                                                                                                                                                                                                                                                                                                                                                                                                      | ngr 6 20                   | a libuu ik u      | Nume Nume<br>h St. Idaho Falls, Idaho                                             | at .          |                                              |
| County                                                                                         |                                                                                                                                                                                                                                                                                                                                                                                                                                                                                                                                                                                                                                                                                                     |                            |                   |                                                                                   | · —           | -                                            |
|                                                                                                | A.                                                                                                                                                                                                                                                                                                                                                                                                                                                                                                                                                                                                                                                                                                  | بر<br>المراجعة<br>المراجعة | -f f              | Dava                                                                              |               | -                                            |