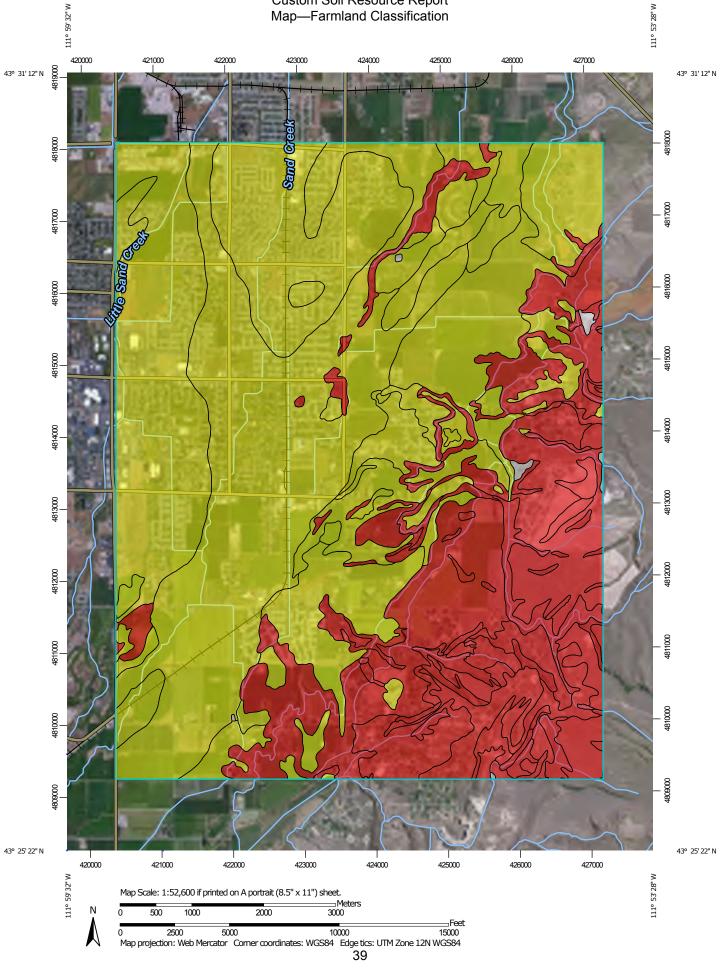

or for specified practices. Most are based on soil properties and other factors that directly influence the specific use of the soil. Example classifications include ecological site classification, farmland classification, irrigated and nonirrigated land capability classification, and hydric rating.

### **Farmland Classification**

Farmland classification identifies map units as prime farmland, farmland of statewide importance, farmland of local importance, or unique farmland. It identifies the location and extent of the soils that are best suited to food, feed, fiber, forage, and oilseed crops. NRCS policy and procedures on prime and unique farmlands are published in the "Federal Register," Vol. 43, No. 21, January 31, 1978.

#### Custom Soil Resource Report Map—Farmland Classification





|         | Streams and Canals  | The soil surveys that comprise your AOI were mapped at                                                                                                                                                                                                                                                               |
|---------|---------------------|----------------------------------------------------------------------------------------------------------------------------------------------------------------------------------------------------------------------------------------------------------------------------------------------------------------------|
| Transpo | rtation             | 1:24,000.