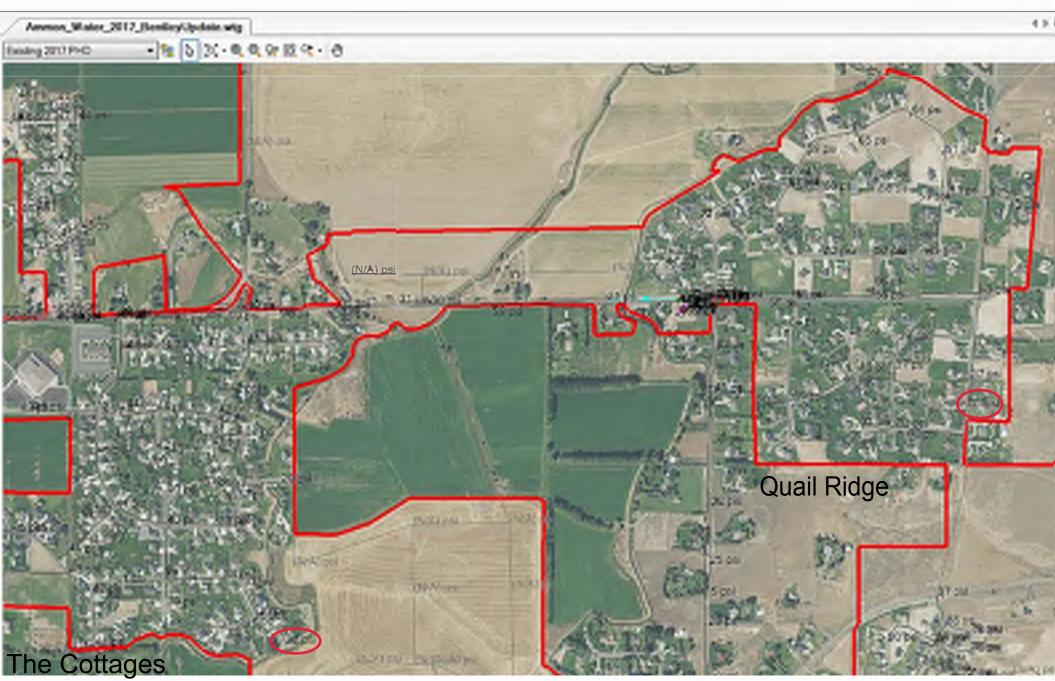

| 62       |              |                |          |             |    |    |
| Test 7                         | Flow<br>(gpm) | Field (psi) | 77       | 70       | 78       | 72       | 0            | 0              | -2       | 0           | -2 |    |
|                                | 1151          | Model (psi) | 77       | 70       | 76       | 70       |              |                |          |             |    |    |

Calibration of Guages for Hydrants A and B: A = 80 psi B = 77 psi

\*\*Adjusted All of Hydrant B Field Measurements Up 3 PSI on 9-13-2017 Test 5 static Hydrant A discrepancy is believed to be a measurement error



**Operational Changes at The Cottages and Quail Ridge** 

Well 11 Bypass: Closed 21st Street Valve: Open Well 9 Interconnet None

PHD Scenario # 1





Well 11 Bypass: Closed 21st Street Valve: Closed Well 9 Interconnect: None

PHD Scenario #2





**Operational Changes at The Cottages and Quail Ridge** 

Well 11 Bypass: Active 21st Street: Open Well 9 Interconnect: None

PHD Scenario # 3









# **Operational Changes at The Cottages and Quail Ridge**

Well 11 Bypass: Active 21st Street: Closed Well 9 Interconnect: None

PHD Scenario # 4





# **Operational Changes at The Cottages and Quail Ridge**

Well 11 Bypass: Full Open 21st Street Valve: Open Well 9 Interconnect: None

PHD Scenario # 5





### **Operational Changes at The Cottages and Quail Ridge**

Well 11 Bypass: Full Open 21st Street Valve: Closed Well 9 Interconnect None

PHD Scenario # 6

# **Operational Changes at The Cottages and Quail Ridge**

Well 11 Bypass: Full O