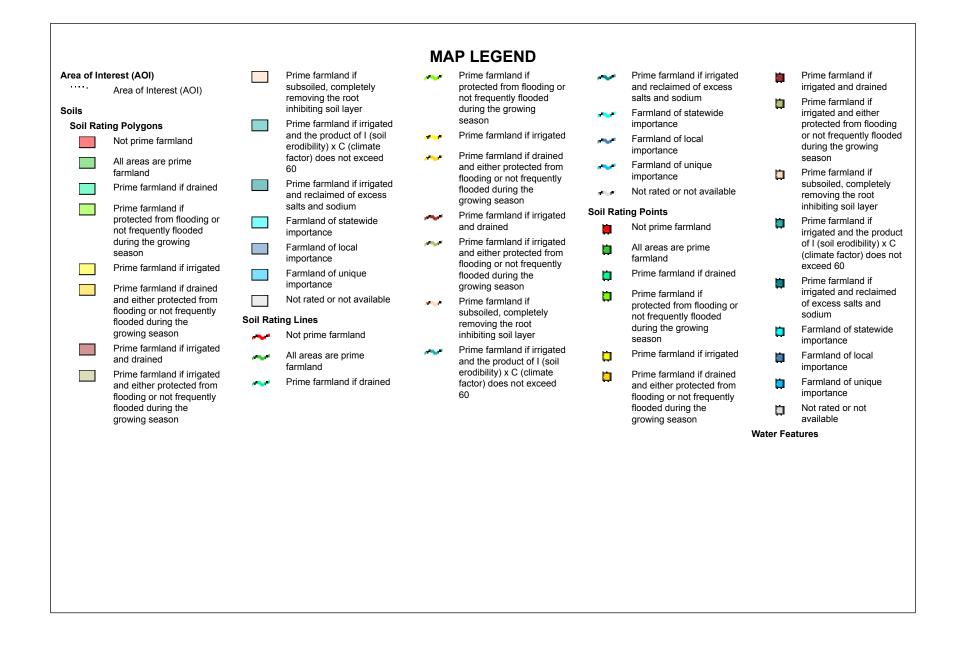

for specified practices. Most are based on soil properties and other factors that directly influence the specific use of the soil. Example classifications include ecological site classification, farmland classification, irrigated and nonirrigated land capability classification, and hydric rating.

### **Farmland Classification**

Farmland classification identifies map units as prime farmland, farmland of statewide importance, farmland of local importance, or unique farmland. It identifies the location and extent of the soils that are best suited to food, feed, fiber, forage, and oilseed crops. NRCS policy and procedures on prime and unique farmlands are published in the "Federal Register," Vol. 43, No. 21, January 31, 1978.

#### Custom Soil Resource Report Map—Farmland Classification





|         | Streams and Canals  | The soil surveys that comprise your AOI were mapped at                                                                                                                                                                                                                                                               |
|---------|---------------------|----------------------------------------------------------------------------------------------------------------------------------------------------------------------------------------------------------------------------------------------------------------------------------------------------------------------|
| Transpo | rtation             | 1:24,000.