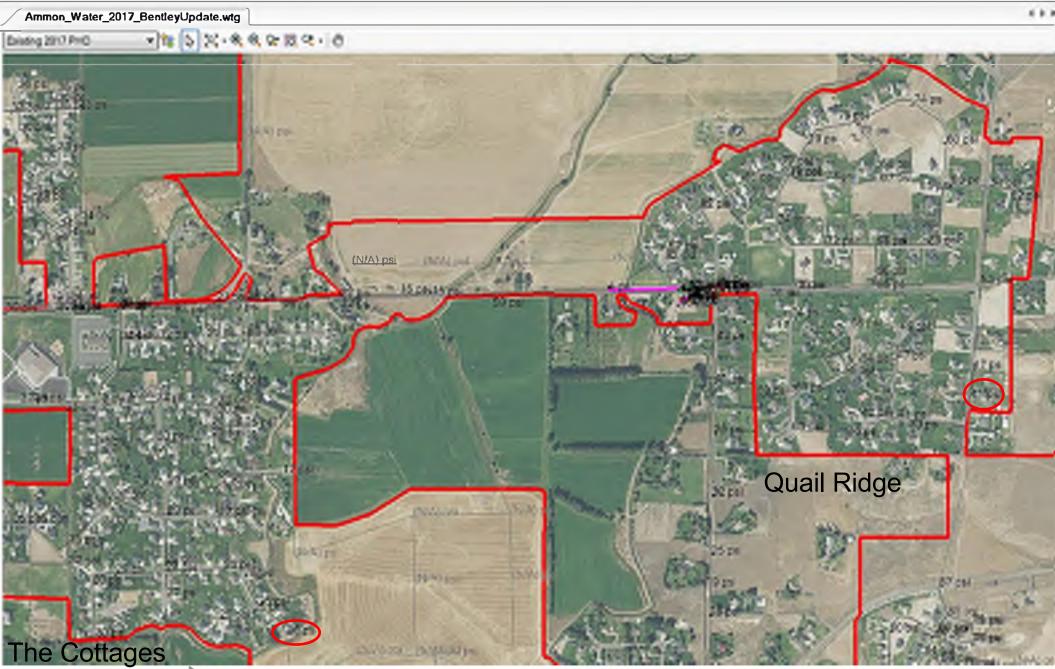

| Flow<br>(gpm) | Field (psi) | 77       | 70       | 78       | 72       | 0            | 0              | -2       | 0           | -2 |    |
|                                | 1151          | Model (psi) | 77       | 70       | 76       | 70       |              |                |          |             |    |    |

Calibration of Guages for Hydrants A and B: A = 80 psi B = 77 psi

\*\*Adjusted All of Hydrant B Field Measurements Up 3 PSI on 9-13-2017 Test 5 static Hydrant A discrepancy is believed to be a measurement error



**Operational Changes at The Cottages and Quail Ridge** 

Well 11 Bypass: Closed 21st Street Valve: Open Well 9 Interconnet None

PHD Scenario # 1





Well 11 Bypass: Closed 21st Street Valve: Closed Well 9 Interconnect: None

PHD Scenario #2





**Operational Changes at The Cottages and Quail Ridge** 

Well 11 Bypass: Active 21st Street: Open Well 9 Interconnect: None

PHD Scenario # 3









# **Operational Changes at The Cottages and Quail Ridge**

Well 11 Bypass: Active 21st Street: Closed Well 9 Interconnect: None

PHD Scenario # 4





# **Operational Changes at The Cottages and Quail Ridge**

Well 11 Bypass: Full Open 21st Street Valve: Open Well 9 Interconnect: None

PHD Scenario # 5





### **Operational Changes at The Cottages and Quail Ridge**

Well 11 Bypass: Full Open 21st Street Valve: Closed Well 9 Interconnect None

PHD Scenario # 6

# **Operational Changes at The Cottages and Quail Ridge**

Well 11 Bypass: Full Open 21st Street Valve: Open Well 9 Interconnect: Present

PHD Scenario # 7





**Operational Cha