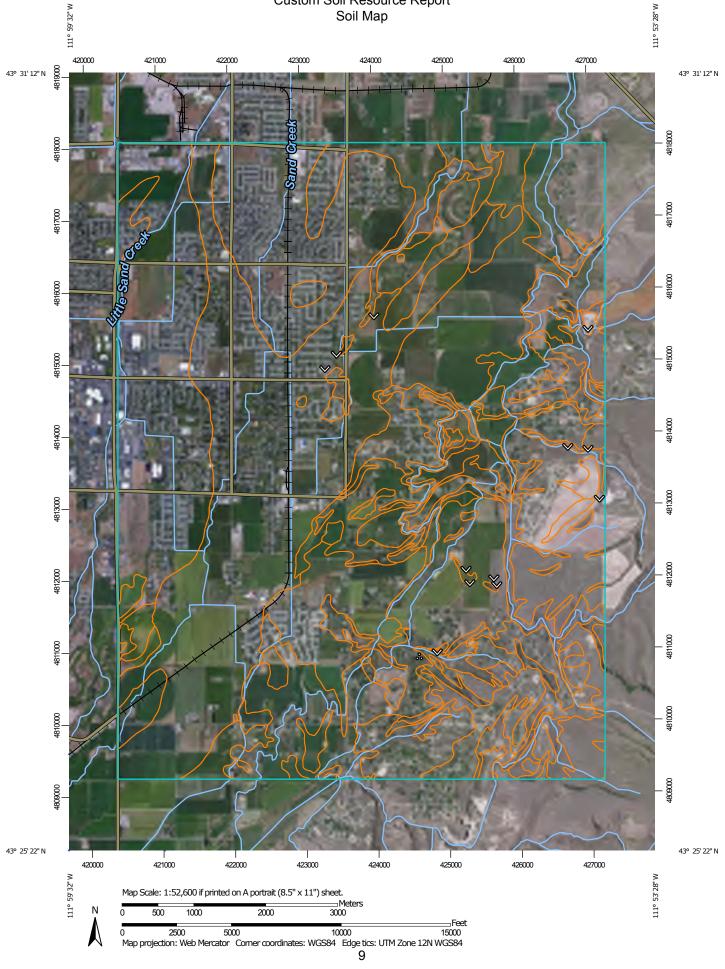

cannot predict that a high water table will always be at a specific level in the soil on a specific date.

After soil scientists located and identified the significant natural bodies of soil in the survey area, they drew the boundaries of these bodies on aerial photographs and

identified each as a specific map unit. Aerial photographs show trees, buildings, fields, roads, and rivers, all of which help in locating boundaries accurately.

# Soil Map

The soil map section includes the soil map for the defined area of interest, a list of soil map units on the map and extent of each map unit, and cartographic symbols displayed on the map. Also presented are various metadata about data used to produce the map, and a description of each soil map unit.

#### Custom Soil Resource Report Soil Map



## MAP LEGEND



## MAP INFORMATION

The soil surveys that comprise your AOI were mapped at 1:24,000.

Please rely on the bar scale on each map sheet for map measurements.

Source of Map: Natural Resources Conservation Service Web Soil Survey URL: Coordinate System: Web Mercator (EPSG:3857)

Maps from the Web Soil Survey are based on the Web Mercator projection, which preserves direction and shape but distorts distance and area. A projection that preserves area, such as the Albers equal-area conic projection, should be used if more accurate calculations of distance or area are required.

This product is generated from the USDA-NRCS certified data as of the version date(s) listed below.

Soil Survey Area: Bonneville County Area, Idaho Survey Area Data: Version 12, Sep 9, 2015

Soil map un